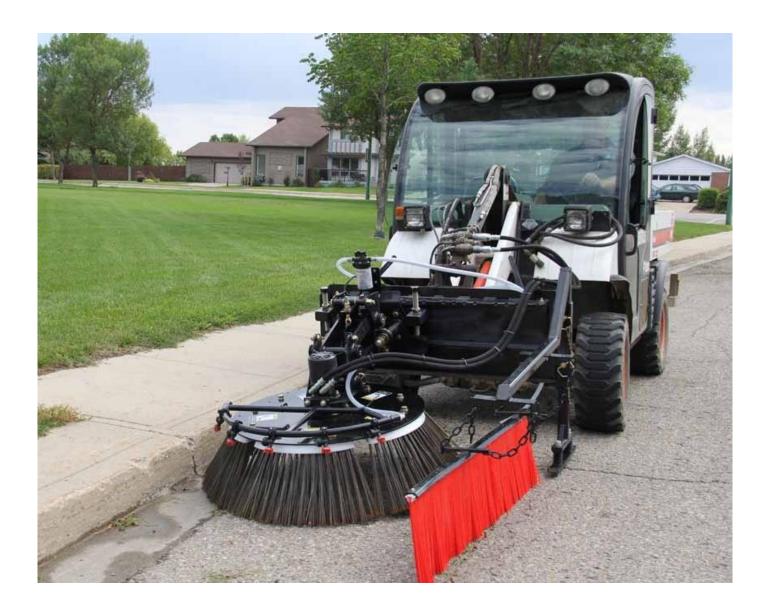

## SWEEPRITE G1 SUPER GUTTER BROOM SKID STEER ATTACHMENT

The G1 attaches to any skid steer with industry standard quick attach plate and quick connect hydraulics.

- Can be run on either the left or right side of road
- Superior visibility from the cab of your skid steer
- Broom down pressure
- Adjustable attack angle
- Spring-protected broom to prevent damage from impacts with obstacles
- Drag shoes follow uneven road surfaces
- Adjustable center deflector controls debris flow
- Water-spray ready with 5-nozzle spray bar
- 80-Degree discharge angle nozzles
- Easily maintained
- Optional 25 Gallon water tank

## Specifications:

Broom: 5-section wire, 48" bristle diameter, 34" plate

Hydraulic Motor Flow: 10 gal/min,

Broom Rotation: 60 - 120 rpm

Water Pump Capacity: 4 gal/min