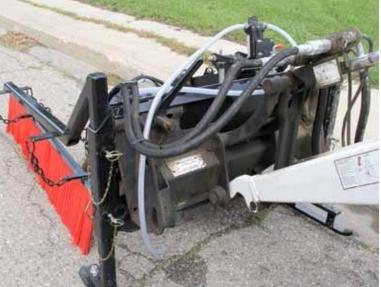

The G1 attaches to any skid steer with industry standard quick attach plate and quick connect hydraulics.

- Can be run on either the left or right side of road
- Superior visibility from the cab of your skid steer
- Broom down pressure
- Adjustable attack angle
- Spring-protected broom to prevent damage from impacts with obstacles
- Drag shoes follow uneven road surfaces
- Adjustable center deflector controls debris flow
- Water-spray ready with 5-nozzle spray bar
- 80-Degree discharge angle nozzles
- Easily maintained
- Optional 25 Gallon water tank

## Specifications:

Broom: 5-section wire, 48" bristle diameter, 34" plate

Hydraulic Motor Flow: 10 gal/min,

Broom Rotation: 60 - 120 rpm

Water Pump Capacity: 4 gal/min