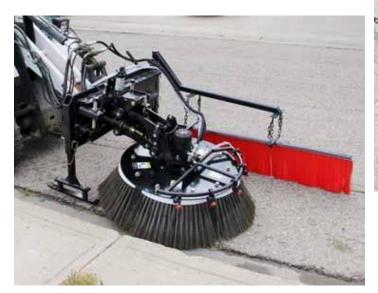

The G1 attaches to any skid steer with industry standard quick attach plate and quick connect hydraulics.

- Can be run on either the left or right side of road
- Superior visibility from the cab of your skid steer
- Broom down pressure
- Adjustable attack angle
- Spring-protected broom to prevent damage from impacts with obstacles
- Drag shoes follow uneven road surfaces
- Adjustable center deflector controls debris flow
- Water-spray ready with 5-nozzle spray bar
- 80-Degree discharge angle nozzles
- Easily maintained
- Optional 25 Gallon water tank

## Specifications:

Broom: 5-section wire, 48" bristle diameter, 34" plate

Hydraulic Motor Flow: 10 gal/min,

Broom Rotation: 60 - 120 rpm

Water Pump Capacity: 4 gal/min